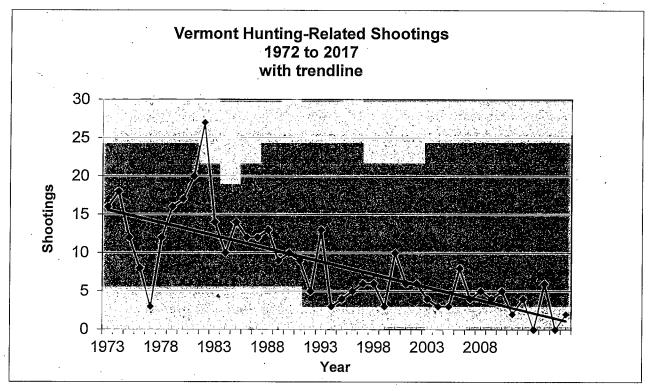

# **Hunting Related Shooting Incidents (HRSI)**

| Year               | Total HRSI | Fatalities | Incidents During November<br>Rifle |
|--------------------|------------|------------|------------------------------------|
| 2010               | 2          | .0         | 2                                  |
| 2011               | 4          | 1          | 1                                  |
| 2012               | 0          | 0          | 0                                  |
| 2013               | 6          | 0 .        | 3                                  |
| 2014               | 0          | 0          | 0                                  |
| 2015               | 2          | 0          | 1                                  |
| 2016               | 7          | 0          | 2                                  |
| 2017               | 4          | 0          | 2                                  |
| Average since 2010 | 3.13       |            |                                    |
| Average since 1972 | 8.33       |            |                                    |